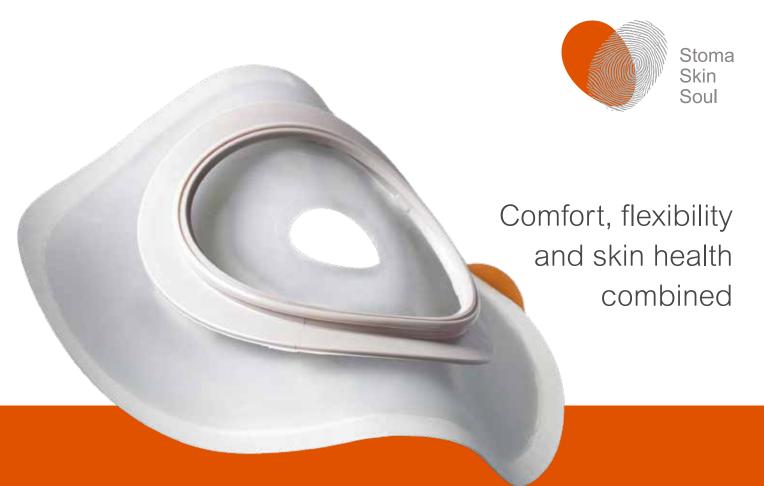

## The NovaLife TRE™ Soft Convex Barrier

A flexible and adaptable barrier that adheres to your patients' body the way you need it to

- The NovaLife TRE soft convex barrier provides gentle pressure, where it's needed for extra protection against leakage
- A soft and flexible convex design to help prevent leakage
- Dansac TRE<sup>™</sup> technology provides three levels of protection that work together to keep skin naturally healthy