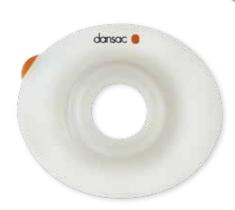

## Introducing the NEW NovaLife TRE™ 2 piece soft convex barrier

Relax and take comfort in knowing NovaLife TRE soft convex barrier has the compressibility and gentle support your patients' need to keep their skin at peace.

- The 6mm soft convexity of the barrier helps push the stoma into the pouch and even out peristomal skin.
- 2 piece systems can allow for greater versatility, as the pouches can be swapped without having to change the skin barrier every time. Convenient to click on and off.

## The NovaLife TRE™ Soft Convex Barrier

A flexible and adaptable barrier that adheres to your patients' body the way you need it to

- The NovaLife TRE soft convex barrier provides gentle pressure, where it's needed for extra protection against leakage
- A soft and flexible convex design to help prevent leakage
- Dansac TRE<sup>™</sup> technology provides three levels of protection that work together to keep skin naturally healthy